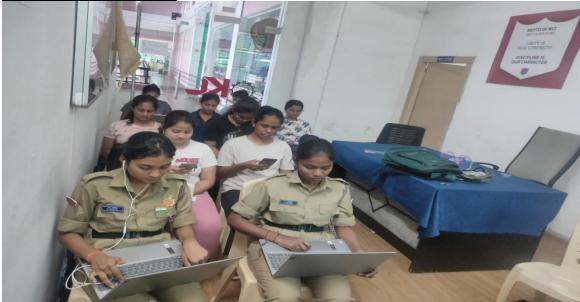

## <u>A Report on event "NashaMukt Bharat Abhiyan"</u> <u>conducted on 12-09-2022 at KL University.</u>

KL Deemed to be University has conducted a virtual event <u>"NashaMukt Bharat Abhiyan"</u> on 12<sup>th</sup> September, 2022 at KLEF indoor stadium NCC Cabin.

10(A) Girl Battalion NCC has joined the virtual session <u>"NashaMukt</u> <u>Bharat Abhiyan"</u>.NashaMukt Bharat Abhiyan means drug free India. In this event DG NCC Lt General Gubirpal Singh sir, Raksha Mantri Rajnath Singh sir have delivered speech to create an awareness on drug free India and event is presented by Dr.Virendra Singh.

## **EVENT PHOTOS:**